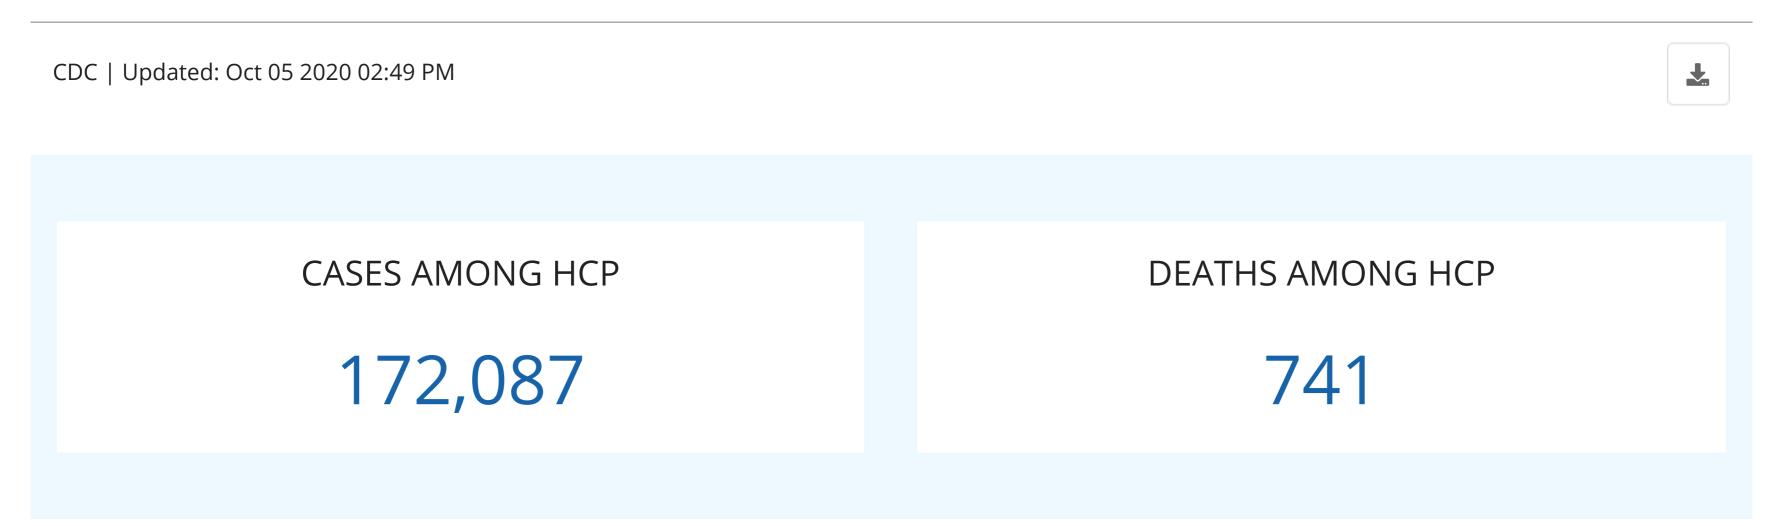

## **Cases & Deaths among Healthcare Personnel**

Data were collected from 5,534,388 people, but healthcare personnel status was only available for 1,334,997 (24.12%) people.

For the 172,087 cases of COVID-19 among healthcare personnel, death status was only available for 125,085 (72.69%).